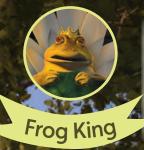

The King and Queen of Far Far Away are Fiona's mother and father. The King is a frog now.

**Donkey** and **Puss In Boots** are Shrek's friends.

**Prince Charming** wants to be King of Far Far Away.

Puss In Boots