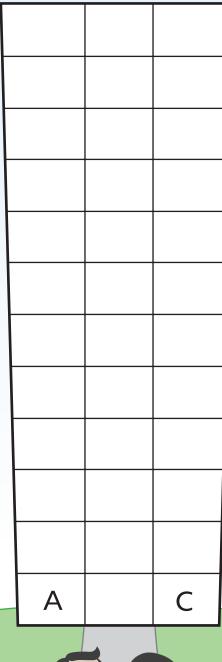

## Aldo and Carla's new offices

Aldo and Carla have changed offices. To which floors have they moved?

## Aldo

- Aldo arrived at work and went straight to his desk.
- Later he went up 5 floors.
- Then he went down 3 floors.
- After that he went down 2 floors.
- At the end of the day he went down 5 floors to the ground floor.

Where is his office?

## Carla

- Carla arrived at work and went straight to her desk.
- Later she went up 3 floors.
- Then she went down 10 floors.
- After that she went up 4 floors, then down I floor.
- At the end of the day she went down 4 floors to the ground floor.

Where is her office?