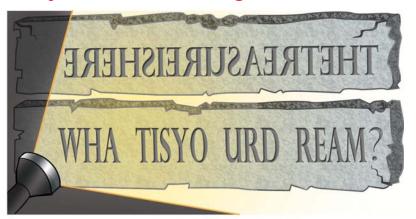

False (x)? Write in the box.

| a) | The | penguins | are | looking | for | treasure. |
|----|-----|----------|-----|---------|-----|-----------|
|----|-----|----------|-----|---------|-----|-----------|

- **b)** Fred finds the key.
- c) There is a room under Marlene's house.
- **d)** Fred can understand the pictures.
- e) Skipper finds the treasure map.
- f) Rico is very clever in his dream.
- **g)** King Rat finds the treasure.

### 2 Match the dreams and the animals.

- a) 'I'm very clever.'
- **b)** 'I'm strong and clever.'
- c) 'Everyone loves me.'
- d) 'I'm happy.'
- e) 'I'm very rich.'

- i) Private
- ii) King Julien
- iii) Skipper
- iv) Kowalski
- v) King Rat



## **Puzzle time!**

### 1 What is this?



a) penguin



b)



c) .....



d) .....

## 2 Can you read the messages?