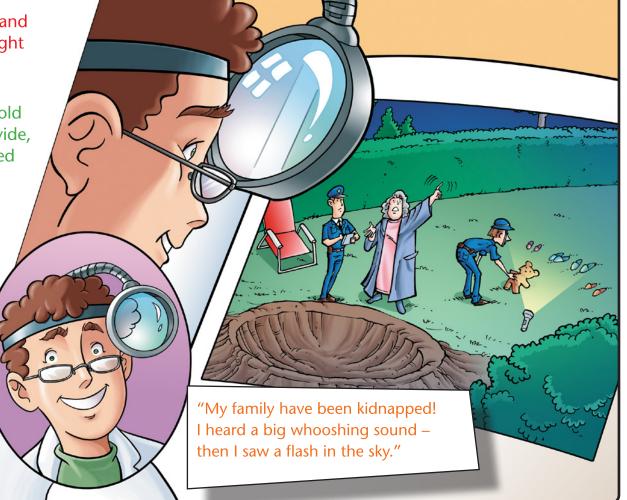

## Forensic Fred the police predictor

**Forensic Fred** can see where a story might have begun or where it might end.

From what I know linked to picture clues and text I guess what went before or what might happen next...

Sometimes he has a picture of the whole story long before the full story has been told and from the evidence that the clues provide, he can forecast what might have happened before and what might happen next...

I can see the 'whole picture' from little clues. I ask:
Who and what is this about?
What are they doing?
Where are they?
I ask why questions to predict what will happen next from what I know, to work out what I don't know. I can say how I know from the clues I find.