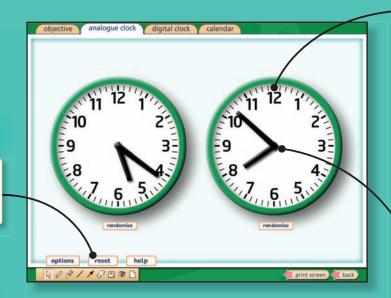

# **CLOCKS**

This is a flexible tool that gives users the choice to display either one or two analogue or digital clocks or calendars per screen. The options menu allows the times on any clock to be randomised to the nearest minute, five minutes, 15 minutes, half-hour or hour.

#### Reset

Click to reset clock

## **Tool functions**

- 'Randomise' creates a random time on each clock
- Numbers or minute markers may be hidden
- Analogue clock hands may be moved to any time
- Digital time may be displayed in 12- or 24-hour clock mode