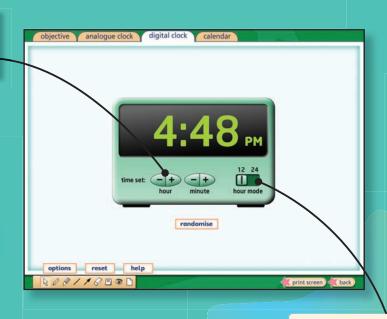

### Time set

Adjust hours and minutes separately.

#### Hour mode

Display 12- or 24-hour times.

## **Tool functions**

- 'Randomise' creates a random time on each clock
- Numbers or minute markers may be hidden
- Analogue clock hands may be moved to any time
- Digital time may be displayed in 12- or 24-hour clock mode