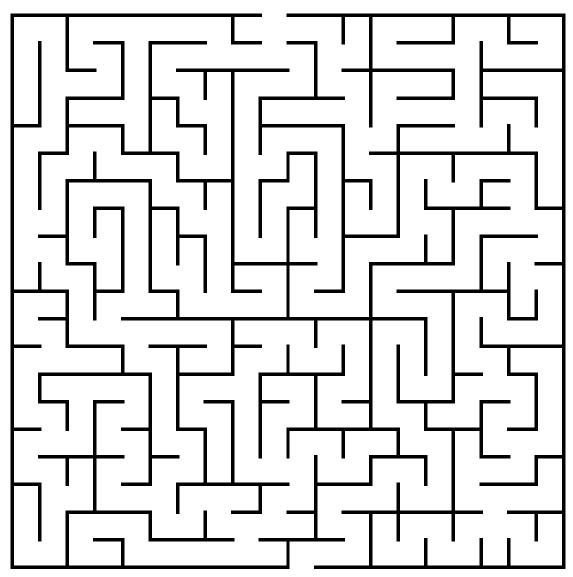

## Garden Maze!

Help Rex make it through the maze and back to Buster!













# Colouring In!

Can you colour in the following beetles?



#### 22-spot Ladybird

- Bright yellow
- 22 black round spots
- Found April-August

#### Rosemary Beetle

- Very shiny

- Metallic purple and green stripes

- Found August-April









# Match the Beetles!

There are a lot of beetles in the garden today.

Can you match up the pairs?





### Draw Your Own Beetle!

Beetles come in all different shapes and sizes. They have different sized antennae, some have little horns, some are striped, some have wings. Draw your ultimate beetle below!

Drawn by: \_\_\_\_\_

**₩**SCHOLASTIC





## **Answer Sheet**







**₩**SCHOLASTIC