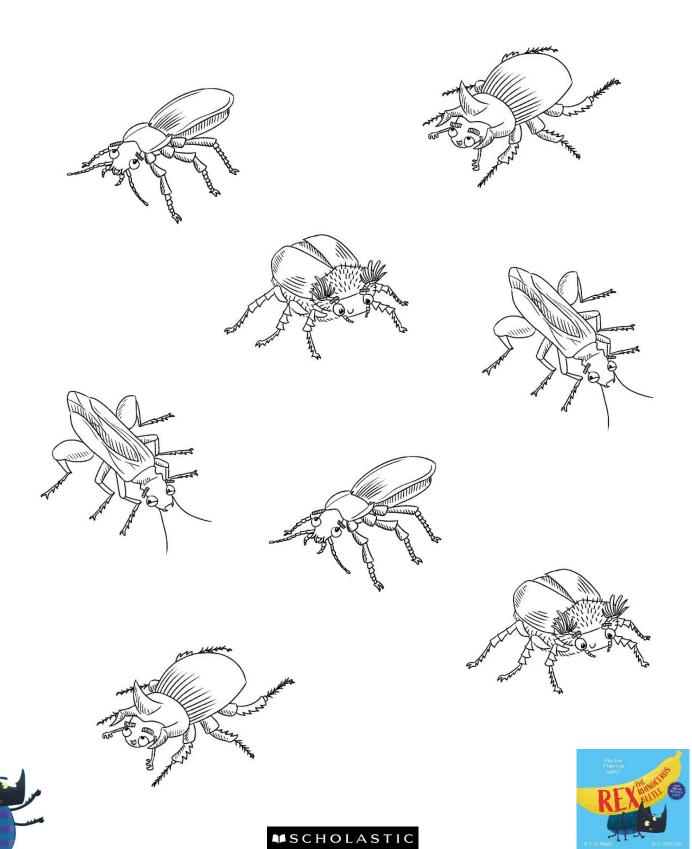

## Garden Maze!

Help Rex make it through the maze and back to Buster!













# Colouring In!

Can you colour in the following beetles?



#### 22-spot Ladybird

- Bright yellow
- 22 black round spots
- Found April-August

#### Rosemary Beetle

- Very shiny

- Metallic purple and green stripes

- Found August-April









# Match the Beetles!

There are a lot of beetles in the garden today.

Can you match up the pairs?





### Draw Your Own Beetle!

Beetles come in all different shapes and sizes. They have different sized antennae, some have little horns, some are striped, some have wings. Draw your ultimate beetle below!

Drawn by: \_\_\_\_\_

**₩**SCHOLASTIC





## **Answer Sheet**







**₩**SCHOLASTIC