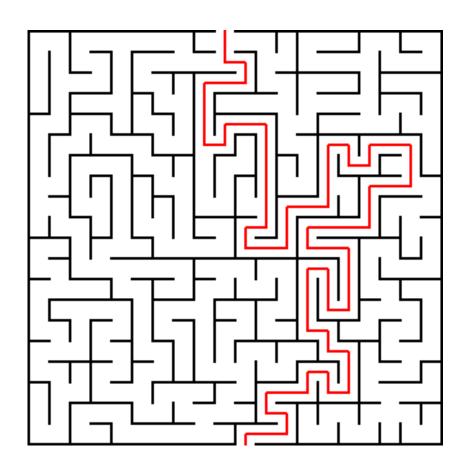

## Garden Maze!

Help Rex make it through the maze and back to Buster!













# Colouring In!

Can you colour in the following beetles?



#### 22-spot Ladybird

- Bright yellow
- 22 black round spots
- Found April-August

#### Rosemary Beetle

- Very shiny

- Metallic purple and green stripes

- Found August-April









# Match the Beetles!

There are a lot of beetles in the garden today.

Can you match up the pairs?





### Draw Your Own Beetle!

Beetles come in all different shapes and sizes. They have different sized antennae, some have little horns, some are striped, some have wings. Draw your ultimate beetle below!

Drawn by: \_\_\_\_\_

**₩**SCHOLASTIC





## **Answer Sheet**







**₩**SCHOLASTIC