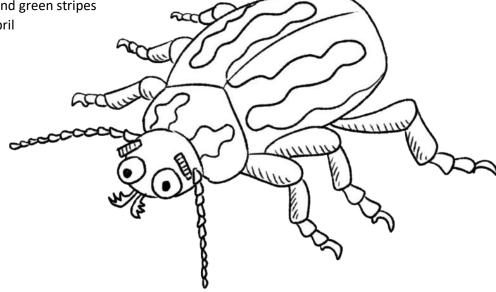

#### Rosemary Beetle

- Very shiny

- Metallic purple and green stripes

- Found August-April