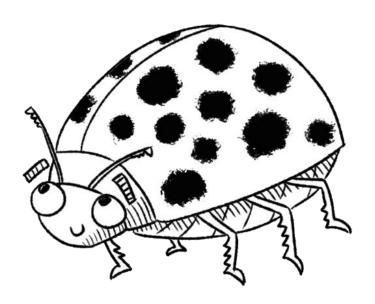

#### 22-spot Ladybird

- Bright yellow
- 22 black round spots
- Found April-August