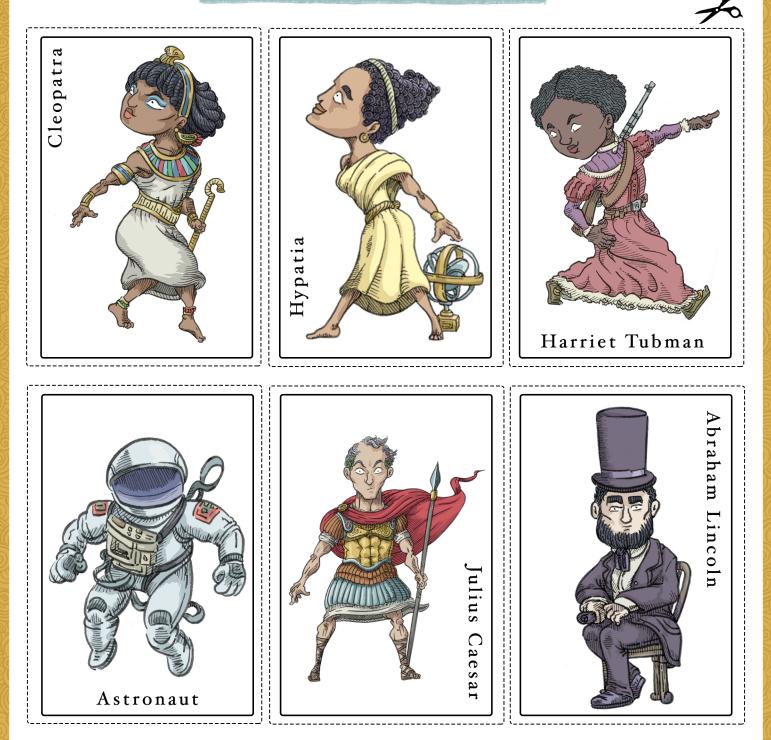

## History Atlas Pairs!

Cut out these cards to play *History Atlas* pairs! The aim of the game is to match the pairs together.

Shuffle the cards and place them face-down on a table
Turn over two cards. If they match, remove the cards from the table and put them in a 'win' pile. If they don't match, turn them back over and try to remember where they are.
Repeat until all the cards are matched up.
Play with friends or on your own!