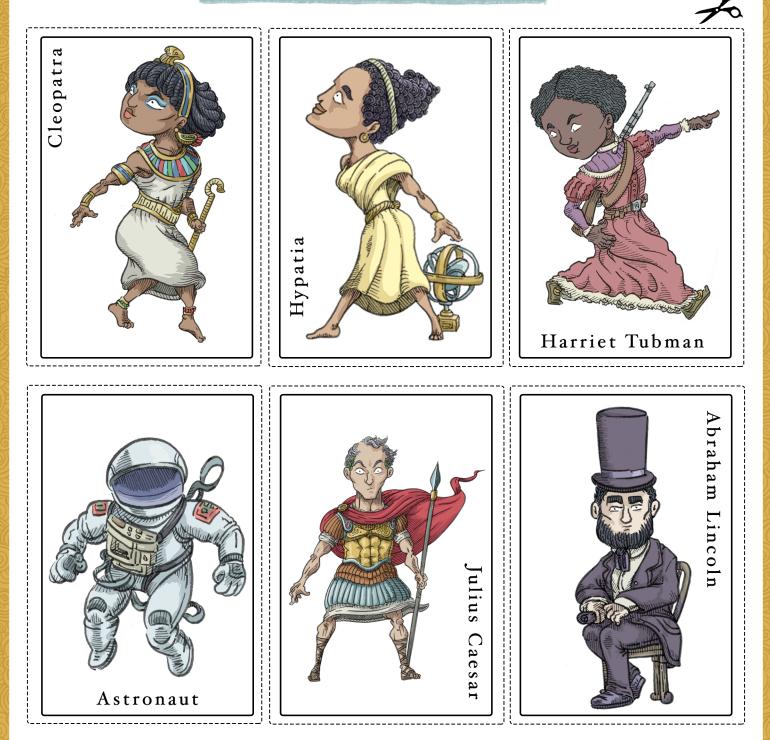

### History Atlas Pairs!

Cut out these cards to play *History Atlas* pairs! The aim of the game is to match the pairs together.

Shuffle the cards and place them face-down on a table
Turn over two cards. If they match, remove the cards from the table and put them in a 'win' pile. If they don't match, turn them back over and try to remember where they are.
Repeat until all the cards are matched up.
Play with friends or on your own!