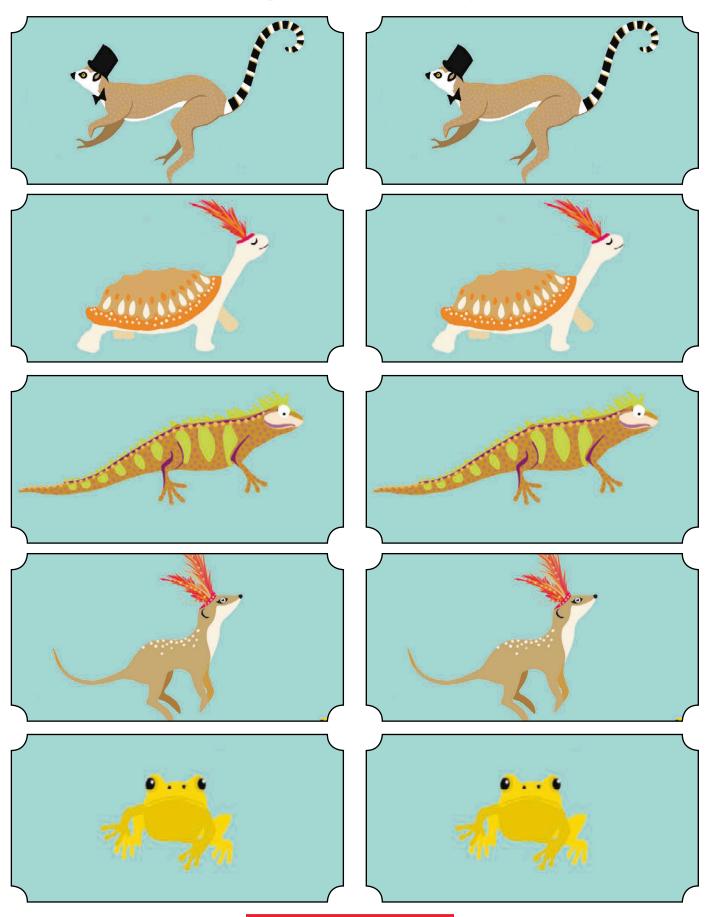

### Matching pairs game!

Cut out each of the animals below, place them face down on a table and mix them up. With a friend, take turns to turn over two of the cards – if you get a matching pair, you can keep them! The winner is the person with the most matching pairs at the end of the game.