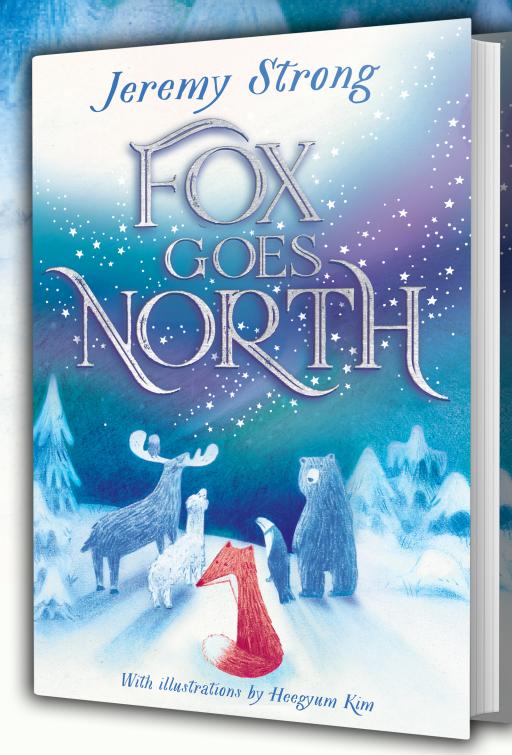

# Fox Goes Morth Activity Pack



**₩**SCHOLASTIC

# Fox is a florologist

Decorate a flower and explain what it predicts about the future.



**₩**SCHOLASTIC

Illustrations © Heegyum Kim, 2024

# Toucan is the group's navigator

Find the way through the maze.



#### Bear is the route planner

Choose the right path to the Northern Lights.



The correct path is: \_\_\_\_\_

**₩**SCHOLASTIC

# Moose pulls the house behind

Draw a house for Moose to pull along.



#### Little Owl scouts ahead

Find all of the missing words in the wordsearch.

| В | F | С | M | В | X | L | R | X | I | D | 0 | X | 0 |
|---|---|---|---|---|---|---|---|---|---|---|---|---|---|
| I | С | R | W | N | 0 | R | Т | Н | G | X | J | G | С |
| X | L | P |   | Y | В | F | A | В | С | Е | L | D | Q |
| S | I | T |   | Ε | T | Y | J | N | J | Н | A | J