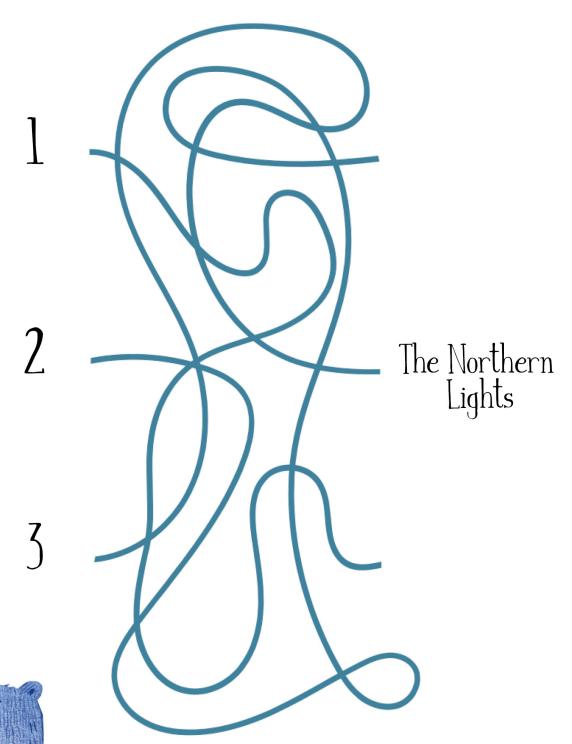

#### Bear is the route planner

Choose the right path to the Northern Lights.

The correct path is: \_\_\_\_\_

**₩**SCHOLASTIC