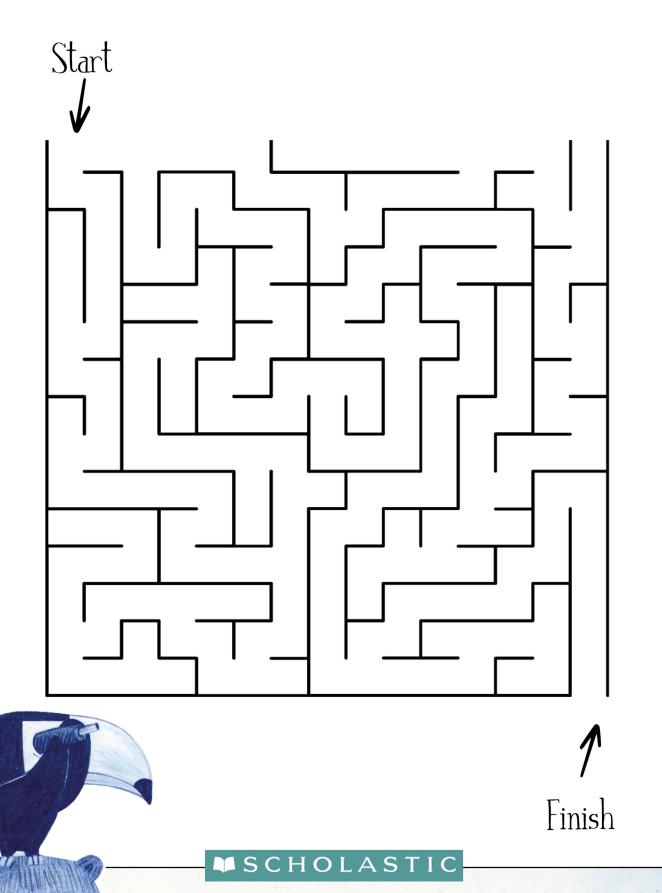

# Fox Goes Morth Activity Pack



**₩**SCHOLASTIC

# Fox is a florologist

Decorate a flower and explain what it predicts about the future.



**₩**SCHOLASTIC

Illustrations © Heegyum Kim, 2024

# Toucan is the group's navigator

Find the way through the maze.



#### Bear is the route planner

Choose the right path to the Northern Lights.



The correct path is: \_\_\_\_\_

**₩**SCHOLASTIC

# Moose pulls the house behind

Draw a house for Moose to pull along.



#### Little Owl scouts ahead

Find all of the missing words in the wordsearch.

| В | F | С | M | В | X | L | R | X | I | D | 0 | X | 0 |
|---|---|---|---|---|---|---|---|---|---|---|---|---|---|
| I | С | R | W | N | 0 | R | Т | Н | G | X | J | G | С |
| X | L | P |   | Y | В | F | A | В | С | Е | L | D | Q |
| S | I | T |   | Ε | T | Y | J | N | J | Н | A | J | V |
| N | G | Н | J | N | N | K | I | Q | 0 | Y | 0 | W | V |
| J | Н | P | 0 | 0 | R | D | Υ | 0 | U | T | В | X | Q |
| D | Т | F | J | U | G | G | S | Y | R | I | T | J | J |
| S | S | S | D | Z | X | Е | Α | Α | N | L | R |